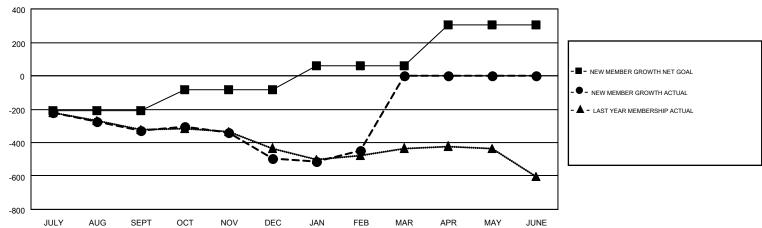

## Multiple District 19

OMT: DENNIS STEVENSON, GARY WONG

GMT CA NA

| Clubs         |               |           |               | Members               |                                                                |                                                              |                                                    |  |
|---------------|---------------|-----------|---------------|-----------------------|----------------------------------------------------------------|--------------------------------------------------------------|----------------------------------------------------|--|
|               | RESULTS FOR   | 2016-2017 |               | RESULTS FOR 2016-2017 |                                                                |                                                              |                                                    |  |
| QUARTER       | NEW CLUB GOAL | NEW CLUBS | DROPPED CLUBS | QUARTER               | NEW MEMBER GROWTH<br>NET GOAL (not reinstated<br>or transfers) | NEW MEMBER<br>GROWTH ACTUAL (not<br>reinstated or transfers) | DROPPED<br>MEMBERS ACTUAL<br>(including transfers) |  |
| JULY/AUG/SEPT | 1             | 0         | 4             | JULY/AUG/SEPT         | -211                                                           | 247                                                          | 577                                                |  |
| OCT/NOV/DEC   | 0             | 0         | 3             | OCT/NOV/DEC           | 129                                                            | 265                                                          | 432                                                |  |
| JAN/FEB/MAR   | 2             | 1         | 1             | JAN/FEB/MAR           | 143                                                            | 266                                                          | 218                                                |  |
| APR/MAY/JUNE  | 6             | 0         | 0             | APR/MAY/JUNE          | 244                                                            | 0                                                            | 0                                                  |  |

## GOALS AND ACTUAL MEMBERS CUMULATIVE

| DROPPED CLUBS: 8              |       | 260 CLUBS OF 435 ADDED 1 OR MORE<br>NEW MEMBERS | GENDER DISTRIBUTION  MALE 7,221 (63.20%) |                |       |
|-------------------------------|-------|-------------------------------------------------|------------------------------------------|----------------|-------|
| DROPPED MEMBERS               |       |                                                 | FEMALE                                   | 4,205 (36.80%) |       |
| DECEASED                      | 134   | CLICK HERE FOR CUMULATIVE                       | TOTAL FAMILY UNIT MEMBERS                |                | 2,464 |
| CLUB CANCELLED 69 OTHER 1,024 |       | MEMBERSHIP DATA                                 | FAMILY MEMBERS PAYING HALF               |                | 1,259 |
| TOTAL                         | 1,227 |                                                 | DOLS                                     |                |       |