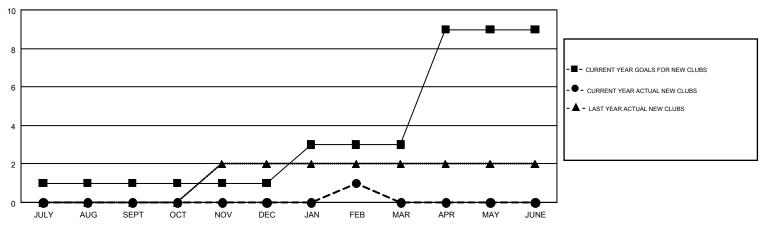

## Multiple District 19

OMT: DENNIS STEVENSON, GARY WONG

GMT CA NA

| Clubs         |               |           |               | Members               |                                                                |                                                              |                                                    |  |
|---------------|---------------|-----------|---------------|-----------------------|----------------------------------------------------------------|--------------------------------------------------------------|----------------------------------------------------|--|
|               | RESULTS FOR   | 2016-2017 |               | RESULTS FOR 2016-2017 |                                                                |                                                              |                                                    |  |
| QUARTER       | NEW CLUB GOAL | NEW CLUBS | DROPPED CLUBS | QUARTER               | NEW MEMBER GROWTH<br>NET GOAL (not reinstated<br>or transfers) | NEW MEMBER<br>GROWTH ACTUAL (not<br>reinstated or transfers) | DROPPED<br>MEMBERS ACTUAL<br>(including transfers) |  |
| JULY/AUG/SEPT | 1             | 0         | 4             | JULY/AUG/SEPT         | -211                                                           | 247                                                          | 577                                                |  |
| OCT/NOV/DEC   | 0             | 0         | 3             | OCT/NOV/DEC           | 129                                                            | 265                                                          | 432                                                |  |
| JAN/FEB/MAR   | 2             | 1         | 1             | JAN/FEB/MAR           | 143                                                            | 266                                                          | 218                                                |  |
| APR/MAY/JUNE  | 6             | 0         | 0             | APR/MAY/JUNE          | 244                                                            | 0                                                            | 0                                                  |  |

## GOALS AND ACTUAL NEW CLUBS CUMULATIVE